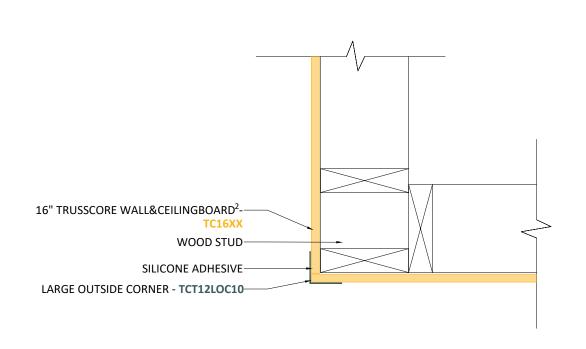

- 1 Trusscore Wall&CeilingBoard installed horizontally
- 2 Outside Corner Square trim is intended to be adhered to Wall&CeilingBoard with a one-part, neutral cure silicone sealant.