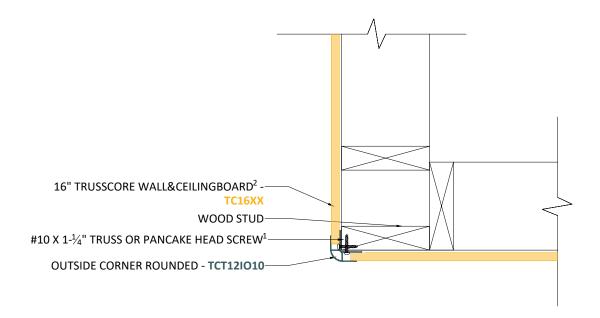

## NOTES:

- Trusscore Wall&CeilingBoard can be installed with any readily available wood (corrosion-resistant) screws with a minimum head diameter of 3/8".
- Depending on your wall assembly, we recommend different types of screws. For wood studs, use self-tapping #10 x 1-1/4" truss or pancake head screws. Stainless steel screws are only required for highly corrosive or moist environments.
- $\bullet \qquad \text{We recommend using one screw per two square feet of space when installing Trusscore Wall\&CeilingBoard}\\$