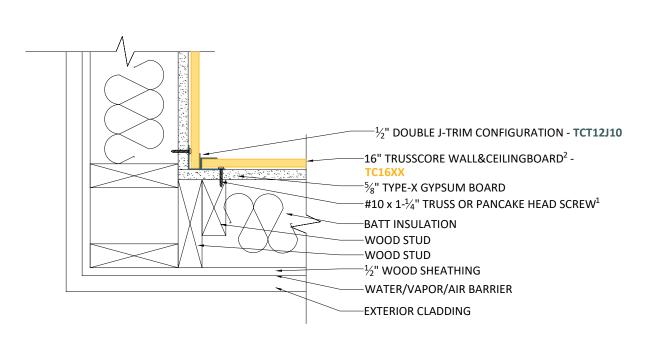

## NOTES

- Trusscore Wall&CeilingBoardcan be installed with any readily available wood (corrosion-resistant) screws with a minimum head diameter of 3/8".
- Depending on your wall assembly, we recommend different types of screws. Depending on your wall assembly, we
  recommend different types of screws. For wood studs, use self-tapping #10 x 1-1/4" truss or pancake head screws. Stainless
  steel screws are only required for highly corrosive or moist environments.
- We recommend using one screw per two square feet of space when installing Trusscore Wall&CeilingBoard

<sup>&</sup>lt;sup>2</sup> Trusscore Wall&Ceilingboard installed horizontally.