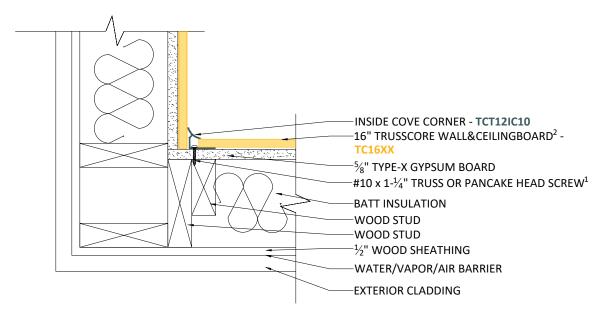

## NOTES

- Trusscore Wall&CeilingBoardcan be installed with any readily available wood (corrosion-resistant) screws with a minimum head diameter of 3/8".
- Depending on your wall assembly, we recommend different types of screws. Depending on your wall assembly, we
  recommend different types of screws. For wood studs, use self-tapping #10 x 1-1/4" truss or pancake head screws. Stainless
  steel screws are only required for highly corrosive or moist environments.
- We recommend using one screw per two square feet of space when installing Trusscore Wall&CeilingBoard

<sup>&</sup>lt;sup>2</sup> Trusscore Wall&Ceilingboard installed horizontally.