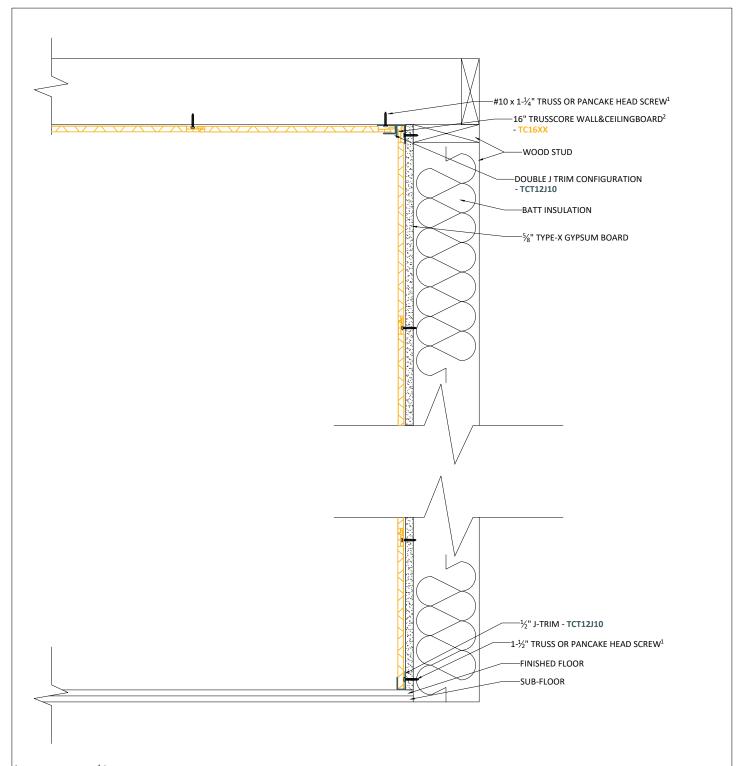

## NOTES:

- Trusscore Wall&CeilingBoard can be installed with any readily available wood (corrosion-resistant) screws with a minimum head diameter of 3/8".
- Depending on your wall assembly, we recommend different types of screws. For wood studs, use self-tapping #10 x 1-1/4" truss or pancake head screws. Stainless steel screws are only required for highly corrosive or moist environments.
- We recommend using one screw per two square feet of space when installing Trusscore Wall&CeilingBoard

| trusscore          |
|--------------------|
| material + science |

| SCALE: 1-1/2" = 1'-0"     |
|---------------------------|
| REVISION DATE: 2024-02-21 |
| DRAWING: F3               |

FLOOR TO WALL, WALL TO CEILING - SQUARE CORNER

2x4,6,8,10... WOOD STUD: 1HR FIRE R.

HORIZONTAL PANEL INSTALLATION

<sup>&</sup>lt;sup>2</sup> Trusscore Wall&CeilingBoard installed horizontally.