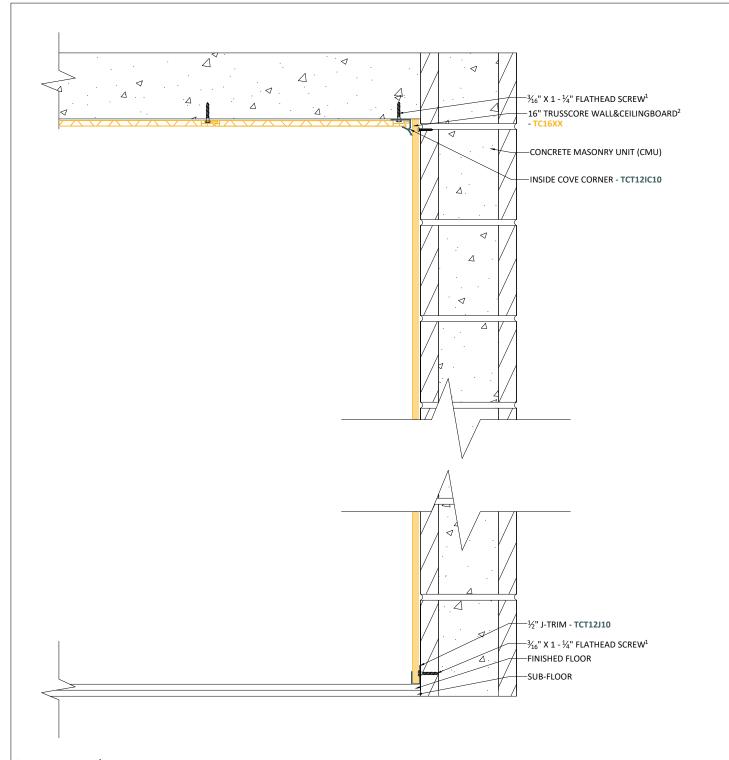

## NOTES:

- Trusscore Wall&CeilingBoard can be installed with any readily available wood (corrosion-resistant) screws with a minimum head diameter of 3/8".
- Depending on your wall assembly, we recommend different types of screws. For a concrete wall assembly, use 3/16" x 1-1/4"
  Flathead head screws. Stainless steel screws are only required for highly corrosive or moist environments.
- We recommend using one screw per two square feet of space when installing Trusscore Wall&CeilingBoard

FLOOR TO WALL, WALL TO CEILING - ROUNDED CORNER CONCRETE MASONRY UNIT (CMU) VERTICAL PANEL INSTALLATION

<sup>&</sup>lt;sup>2</sup> Trusscore Wall&CeilingBoard installed vertically.