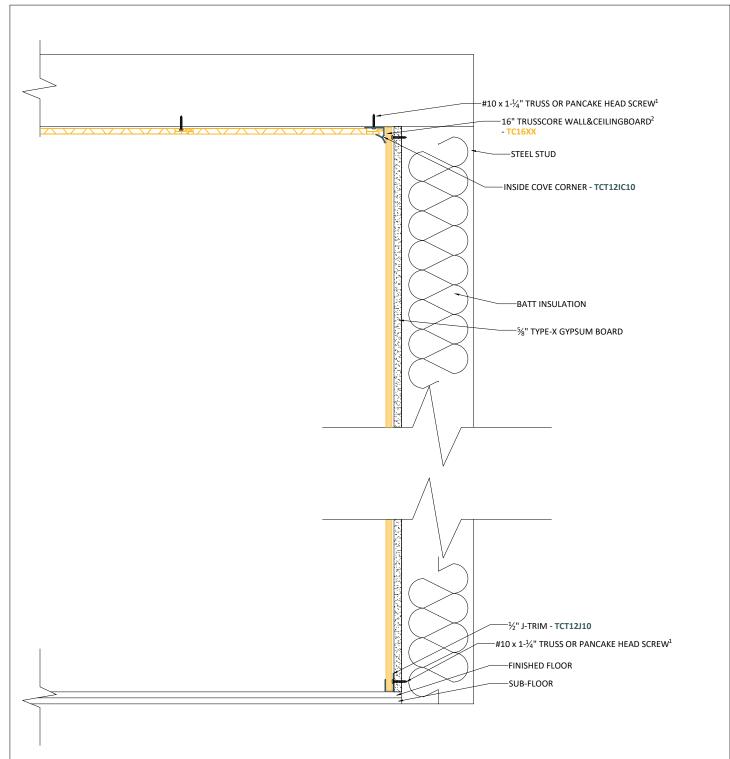

## NOTES:

- Trusscore Wall&CeilingBoard can be installed with any readily available wood (corrosion-resistant) screws with a minimum head diameter of 3/8".
- Depending on your wall assembly, we recommend different types of screws. For steel studs, use self-tapping #10 x 1-1/4" truss or pancake head screws. Stainless steel screws are only required for highly corrosive or moist environments.
- We recommend using one screw per two square feet of space when installing Trusscore Wall&CeilingBoard

| SCALE: 1-1/2" = 1'-0"     |
|---------------------------|
| REVISION DATE: 2024-02-16 |
| DRAWING: C6               |

FLOOR TO WALL, WALL TO CEILING - ROUNDED CORNER 2X4,6,8,10... STEEL STUD: 1HR FIRE R.

VERTICAL PANEL INSTALLATION

<sup>&</sup>lt;sup>2</sup> Trusscore Wall&CeilingBoard installed vertically.