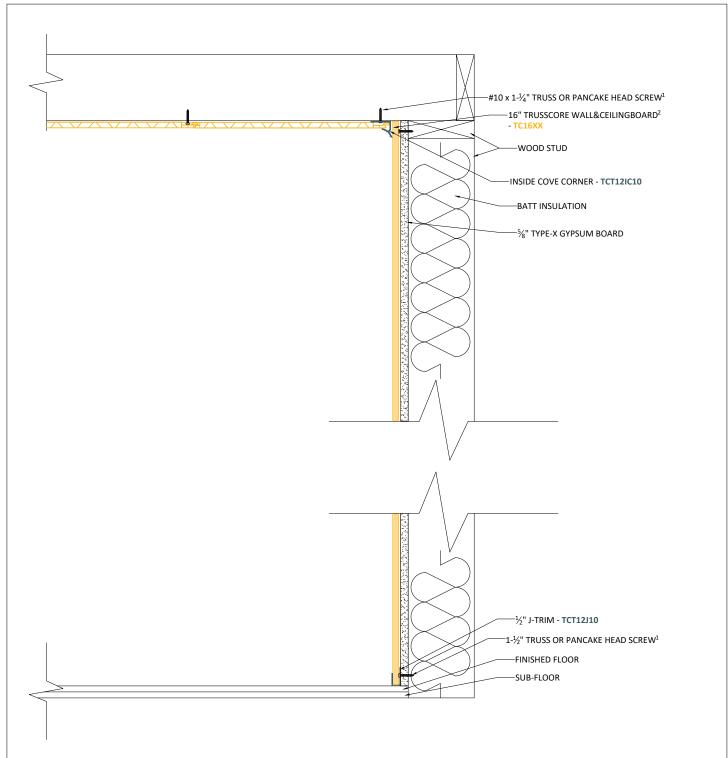

## NOTES:

- Trusscore Wall&CeilingBoard can be installed with any readily available wood (corrosion-resistant) screws with a minimum head diameter of 3/8".
- Depending on your wall assembly, we recommend different types of screws. For wood studs, use self-tapping #10 x 1-1/4" truss or pancake head screws. Stainless steel screws are only required for highly corrosive or moist environments.
- We recommend using one screw per two square feet of space when installing Trusscore Wall&CeilingBoard

| trusscore          |
|--------------------|
| material + science |

| SCALE: 1-1/2" = 1'-0"     |  |
|---------------------------|--|
| REVISION DATE: 2023-03-20 |  |
| DRAWING: C3               |  |

FLOOR TO WALL, WALL TO CEILING - ROUNDED CORNER

2x4,6,8,10... WOOD STUD: 1HR FIRE R.

VERTICAL PANEL INSTALLATION

<sup>&</sup>lt;sup>2</sup> Trusscore Wall&CeilingBoard installed vertically.