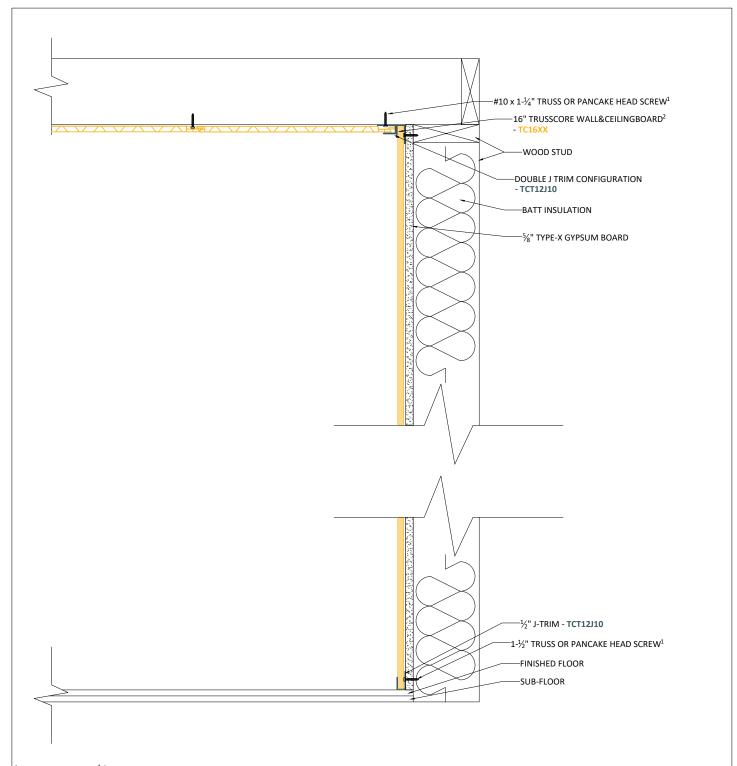

## NOTES:

- Trusscore Wall&CeilingBoard can be installed with any readily available wood (corrosion-resistant) screws with a minimum head diameter of 3/8".
- Depending on your wall assembly, we recommend different types of screws. For wood studs, use self-tapping #10 x 1-1/4" truss or pancake head screws. Stainless steel screws are only required for highly corrosive or moist environments.
- We recommend using one screw per two square feet of space when installing Trusscore Wall&CeilingBoard

| trusscore          |
|--------------------|
| material + science |

| SCALE: 1-1/2" = 1'-0"     |
|---------------------------|
| REVISION DATE: 2024-02-21 |
| DRAWING: B3               |

<sup>&</sup>lt;sup>2</sup> Trusscore Wall&CeilingBoard installed vertically.